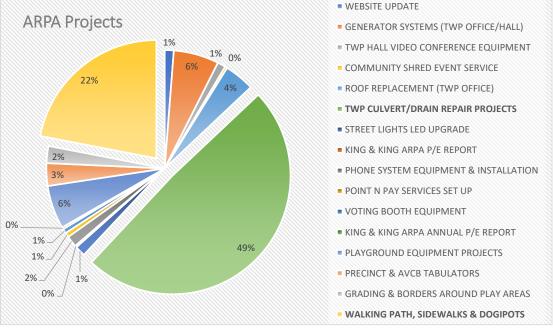

| Actual Cost                           |    |              |               |       |                 |  |  |  |
|---------------------------------------|----|--------------|---------------|-------|-----------------|--|--|--|
| <u>Description</u>                    |    | <b>DEBIT</b> | CREDIT        | %     | <u>STATUS</u>   |  |  |  |
| ARPA Unearned Revenue Amount          |    |              | \$ 343,475.82 |       |                 |  |  |  |
| WEBSITE UPDATE                        | \$ | 3,995.00     |               | 1.2%  | COMPLETED 8/22  |  |  |  |
| GENERATOR SYSTEMS (TWP OFFICE/HALL)   | \$ | 20,000.00    |               | 5.8%  | COMPLETED 4/22  |  |  |  |
| TWP HALL VIDEO CONFERENCE EQUIPMENT   | \$ | 3,584.00     |               | 1.0%  | COMPLETED 5/22  |  |  |  |
| COMMUNITY SHRED EVENT SERVICE         | \$ | 1,000.00     |               | 0.3%  | COMPLETED 8/22  |  |  |  |
| ROOF REPLACEMENT (TWP OFFICE)         | \$ | 13,300.00    |               | 3.9%  | COMPLETED 6/22  |  |  |  |
| TWP CULVERT/DRAIN REPAIR PROJECTS     | \$ | 158,248.89   |               | 46.1% | COMPLETED       |  |  |  |
| STREET LIGHTS LED UPGRADE             | \$ | 4,669.00     |               | 1.4%  | COMPLETED 9/22  |  |  |  |
| KING & KING ARPA P/E REPORT           | \$ | 750.00       |               | 0.2%  | COMPLETED       |  |  |  |
| PHONE SYSTEM EQUIPMENT & INSTALLATION | \$ | 4,950.86     |               | 1.4%  | COMPLETED 8/22  |  |  |  |
| POINT N PAY SERVICES SET UP           | \$ | 2,000.00     |               | 0.6%  | COMPLETED 10/22 |  |  |  |
| VOTING BOOTH EQUIPMENT                | \$ | 2,029.29     |               | 0.6%  | COMPLETED 9/22  |  |  |  |
| KING & KING ARPA ANNUAL P/E REPORT    | \$ | 900.00       |               | 0.3%  | COMPLETED 4/23  |  |  |  |
| PLAYGROUND EQUIPMENT PROJECTS         | \$ | 19,118.00    |               | 5.6%  | IN PROGRESS     |  |  |  |
| PRECINCT & AVCB TABULATORS            | \$ | 9,992.40     |               | 2.9%  | IN PROGRESS     |  |  |  |
| GRADING & BORDERS AROUND PLAY AREAS   | \$ | 7,491.95     |               | 2.2%  | IN PROGRESS     |  |  |  |
| WALKING PATH, SIDEWALKS & DOGIPOTS    | \$ | 70,935.86    |               | 20.7% | IN PROGRESS     |  |  |  |