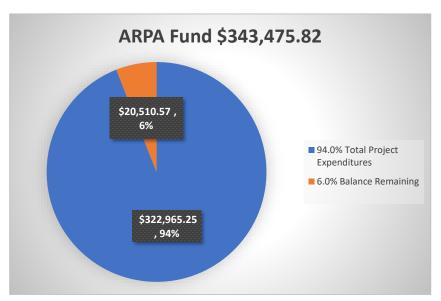

| Actual Cost                           |    |              |               |       |                 |  |  |  |
|---------------------------------------|----|--------------|---------------|-------|-----------------|--|--|--|
| <u>Description</u>                    |    | <b>DEBIT</b> | CREDIT        | %     | <u>STATUS</u>   |  |  |  |
| ARPA Unearned Revenue Amount          |    |              | \$ 343,475.82 |       |                 |  |  |  |
| WEBSITE UPDATE                        | \$ | 3,995.00     |               | 1.2%  | COMPLETED 8/22  |  |  |  |
| GENERATOR SYSTEMS (TWP OFFICE/HALL)   | \$ | 20,000.00    |               | 5.8%  | COMPLETED 4/22  |  |  |  |
| TWP HALL VIDEO CONFERENCE EQUIPMENT   | \$ | 3,584.00     |               | 1.0%  | COMPLETED 5/22  |  |  |  |
| COMMUNITY SHRED EVENT SERVICE         | \$ | 1,000.00     |               | 0.3%  | COMPLETED 8/22  |  |  |  |
| ROOF REPLACEMENT (TWP OFFICE)         | \$ | 13,300.00    |               | 3.9%  | COMPLETED 6/22  |  |  |  |
| TWP CULVERT/DRAIN REPAIR PROJECTS     | \$ | 158,248.89   |               | 46.1% | COMPLETED       |  |  |  |
| STREET LIGHTS LED UPGRADE             | \$ | 4,669.00     |               | 1.4%  | COMPLETED 9/22  |  |  |  |
| KING & KING ARPA P/E REPORT           | \$ | 750.00       |               | 0.2%  | COMPLETED       |  |  |  |
| PHONE SYSTEM EQUIPMENT & INSTALLATION | \$ | 4,950.86     |               | 1.4%  | COMPLETED 8/22  |  |  |  |
| POINT N PAY SERVICES SET UP           | \$ | 2,000.00     |               | 0.6%  | COMPLETED 10/22 |  |  |  |
| VOTING BOOTH EQUIPMENT                | \$ | 2,029.29     |               | 0.6%  | COMPLETED 9/22  |  |  |  |
| KING & KING ARPA ANNUAL P/E REPORT    | \$ | 900.00       |               | 0.3%  | COMPLETED 4/23  |  |  |  |
| PLAYGROUND EQUIPMENT PROJECTS         | \$ | 19,118.00    |               | 5.6%  | IN PROGRESS     |  |  |  |
| PRECINCT & AVCB TABULATORS            | \$ | 9,992.40     |               | 2.9%  | IN PROGRESS     |  |  |  |
| GRADING & BORDERS AROUND PLAY AREAS   | \$ | 7,491.95     |               | 2.2%  | IN PROGRESS     |  |  |  |
| WALKING PATH, SIDEWALKS & DOGIPOTS    | \$ | 70,935.86    |               | 20.7% | IN PROGRESS     |  |  |  |