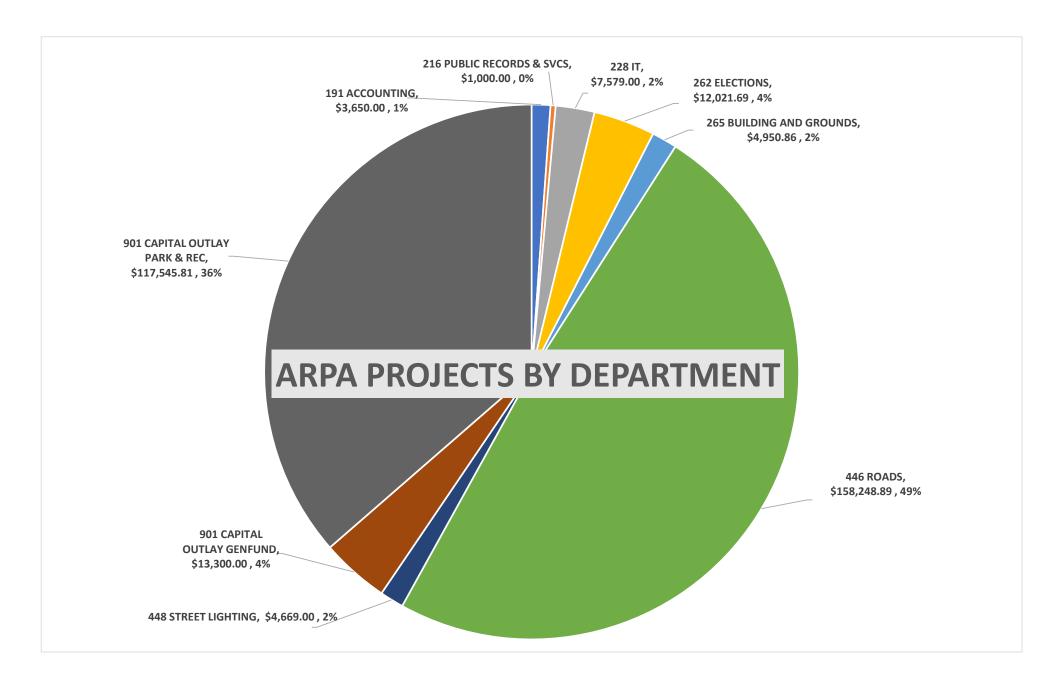

ARPA Project Worksheet TOTALS

Report as of 10/3/2023

| <u>Fund</u> | <u>Dept</u>               | <u>Account</u>                   |  |  |  |
|-------------|---------------------------|----------------------------------|--|--|--|
|             | 000 Gen Gov               | 528 Other Federal Grants - ARPA  |  |  |  |
| 101 GF      | 228 IT                    | 852 INTERNET & WEBSITE SVCS      |  |  |  |
| 101 GF      | 901 CAPITOL OUTLAY        | 907 CAPITOL OUTLAY               |  |  |  |
| 101 GF      | 228 IT                    | 955 MISC COMPUTER & EQUIP        |  |  |  |
| 101 GF      | 216 PUBLIC RECORDS & SVCS | 967 PROJECT (NOT CAPITAL OUTLAY) |  |  |  |
| 101 GF      | 901 CAPITOL OUTLAY        | 907 CAPITOL OUTLAY               |  |  |  |
| 101 GF      | 446 ROADS                 | 932 REPAIRS - ROADS/CULVERTS     |  |  |  |
| 101 GF      | 448 STREET LIGHTING       | 967 MISC EQUIPMENT               |  |  |  |
| 101 GF      | 191 ACCOUNTING            | 808 ACCOUNTANT/AUDITOR           |  |  |  |
| 101 GF      | 265 BLDG & GRNDS          | 967 PROJECT (NOT CAPITAL OUTLAY) |  |  |  |
| 101 GF      | 191 ACCOUNTING            | 803 EQUIP/SOFTWARE SERVICES      |  |  |  |
| 101 GF      | 262 ELECTIONS             | 967 PROJECT (NOT CAPITAL OUTLAY) |  |  |  |
| 101 GF      | 191 ACCOUNTING            | 808 ACCOUNTANT/AUDITOR           |  |  |  |
| 208 PR      | 901 CAPITOL OUTLAY        | 976 PROJECT COSTS / EQUIPMENT    |  |  |  |
| 101 GF      | 262 ELECTIONS             | 967 PROJECT (NOT CAPITAL OUTLAY) |  |  |  |
| 208 PR      | 901 CAPITOL OUTLAY        | 967 PROJECT (NOT CAPITAL OUTLAY) |  |  |  |
| 208 PR      | 901 CAPITOL OUTLAY        | 976 PROJECT COSTS / EQUIPMENT    |  |  |  |